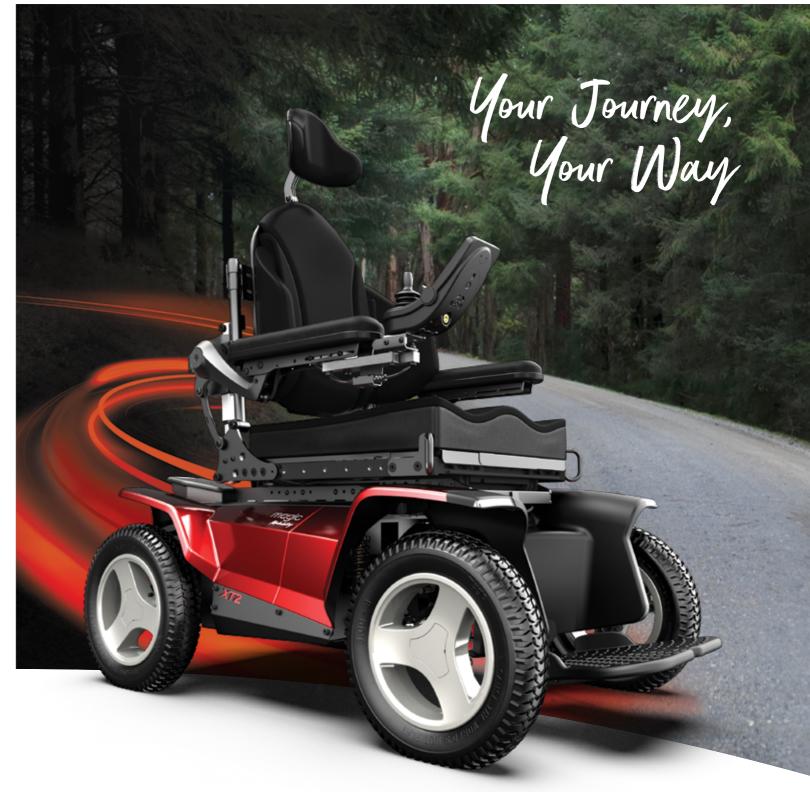

# LIFE'S A Journey

The XT2 is designed to journey far and wide outdoors, to let you see and do more than ever before. Confident in the stability of a long wheelbase rear wheel drive with fully independent front and rear suspension. Powered by massive motors and long-range batteries. Manoeuvring with the ease and precision of servo-powered, joystick-controlled steering. Enabled by personalised seating options and equipped with features and accessories designed for your outdoor journey.

Feel free to journey further. It's your journey, so do it your way.