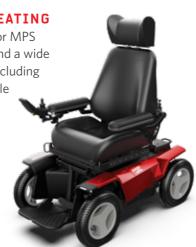

### REHAB OR MPS SEATING

Choose from our rehab or MPS seating and backrests, and a wide range of other options including fold-forward or removable backrests for ease of transport, swing away joystick mounts and a wide range of headrests. All core seating options are standard across the Magic Mobility portfolio.