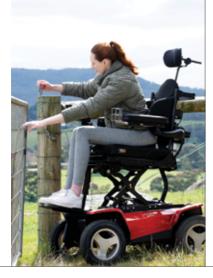

# LIFE'S A Journey

The XT2 is designed to journey far and wide outdoors, to let you see and do more than ever before. Confident in the stability of a long wheelbase rear wheel drive with fully independent front and rear suspension. Powered by massive motors and long-range batteries. Manoeuvring with the ease and precision of servo-powered, joystick-controlled steering. Enabled by personalised seating options and equipped with features and accessories designed for your outdoor journey.

Feel free to journey further. It's your journey, so do it your way.