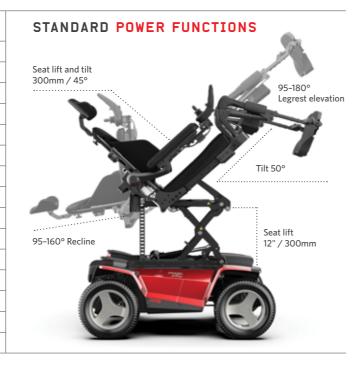

### **OPTIONS FOR YOUR EXTENDED JOURNEY**

Equip your chair with all you need for a day-long journey! Choose accessories such as cup holders, storage boxes, luggage racks, accessory bags, phone mounts and chargers for convenience. And select the power seating options and features you need to be comfortable all day.

### REHAB OR MPS SEATING

Choose from our rehab or MPS seating and backrests, and a wide range of other options including fold-forward or removable backrests for ease of transport, swing away joystick mounts and a wide range of headrests. All core seating options are standard across the Magic Mobility portfolio.